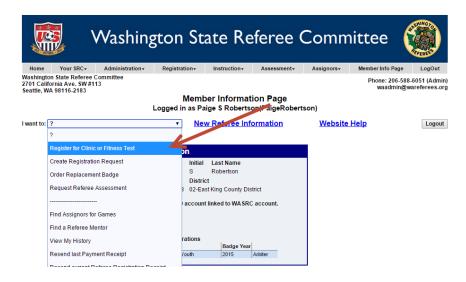

- Log onto <u>www.wareferees.org</u>
- In the "I want to" dropdown box, choose "Register for a Clinic or Fitness Test"

- Review your Personal Information if the website asks and click "Submit Personal Information Update"
- Set the "Badge Year" to 2016
- Answer the "Legal Question"
- Set the "Official Type" to "Referee"
- Set "Referee" to "Supplemental Training"
- Click "Submit Request"