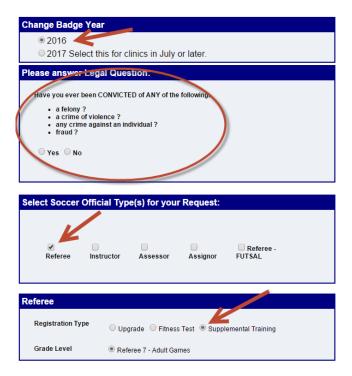

- Log onto <u>www.wareferees.org</u>
- In the "I want to" dropdown box, choose "Register for a Clinic or Fitness Test"

- Review your Personal Information if the website asks and click "Submit Personal Information Update"
- Set the "Badge Year" to 2016
- Answer the "Legal Question"
- Set the "Official Type" to "Referee"
- Set "Referee" to "Supplemental Training"
- Click "Submit Request"