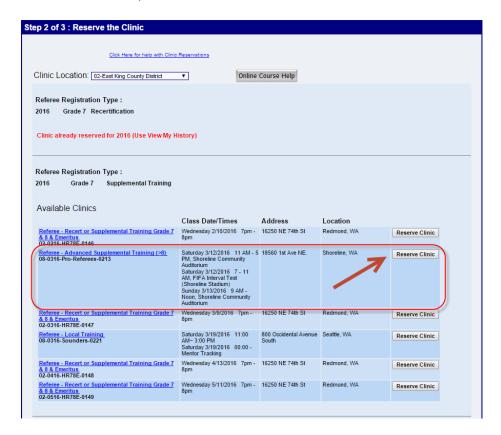

Choose the Pro clinic in Shoreline, WA on March 12-13.

• "Pay" the \$25 fee for the clinic by clicking "CHECKOUT: Click here to pay fees and complete your Reservation"

Completing your Request and Paying Fees: